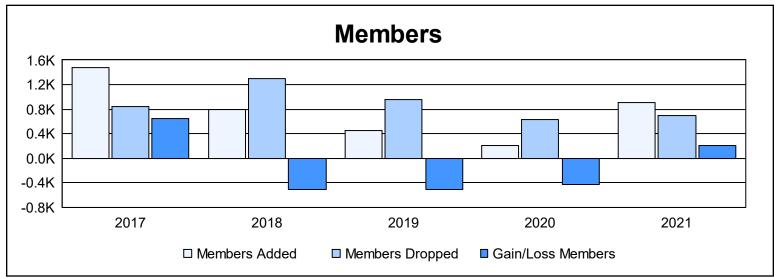

| Year      | New<br>Clubs | Dropped<br>Clubs | Gain/<br>Loss<br>Clubs | New<br>Members | Charter<br>Members | Reinstate<br>Members | Transfer<br>Members | Total<br>Member<br>Added | Total<br>Members<br>Dropped | Gain/<br>Loss<br>Members |
|-----------|--------------|------------------|------------------------|----------------|--------------------|----------------------|---------------------|--------------------------|-----------------------------|--------------------------|
| 2016-2017 | 2            | 7                | -5                     | 1,319          | 74                 | 73                   | 13                  | 1,479                    | 840                         | 639                      |
| 2017-2018 | 6            | 10               | -4                     | 477            | 198                | 103                  | 12                  | 790                      | 1,306                       | -516                     |
| 2018-2019 | 4            | 14               | -10                    | 263            | 106                | 79                   | 10                  | 458                      | 960                         | -502                     |
| 2019-2020 | 0            | 8                | -8                     | 158            | 3                  | 36                   | 13                  | 210                      | 634                         | -424                     |
| 2020-2021 | 13           | 9                | 4                      | 479            | 321                | 94                   | 10                  | 904                      | 698                         | 206                      |
| Average   | 5            | 10               | -5                     | 539            | 140                | 77                   | 12                  | 768                      | 888                         | -119                     |