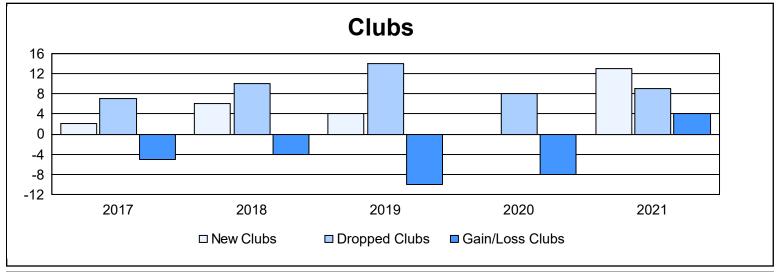

| Year      | New<br>Clubs | Dropped<br>Clubs | Gain/<br>Loss<br>Clubs | New<br>Members | Charter<br>Members | Reinstate<br>Members | Transfer<br>Members | Total<br>Member<br>Added | Total<br>Members<br>Dropped | Gain/<br>Loss<br>Members |
|-----------|--------------|------------------|------------------------|----------------|--------------------|----------------------|---------------------|--------------------------|-----------------------------|--------------------------|
| 2016-2017 | 2            | 7                | -5                     | 1,319          | 74                 | 73                   | 13                  | 1,479                    | 840                         | 639                      |
| 2017-2018 | 6            | 10               | -4                     | 477            | 198                | 103                  | 12                  | 790                      | 1,306                       | -516                     |
| 2018-2019 | 4            | 14               | -10                    | 263            | 106                | 79                   | 10                  | 458                      | 960                         | -502                     |
| 2019-2020 | 0            | 8                | -8                     | 158            | 3                  | 36                   | 13                  | 210                      | 634                         | -424                     |
| 2020-2021 | 13           | 9                | 4                      | 479            | 321                | 94                   | 10                  | 904                      | 698                         | 206                      |
| Average   | 5            | 10               | -5                     | 539            | 140                | 77                   | 12                  | 768                      | 888                         | -119                     |